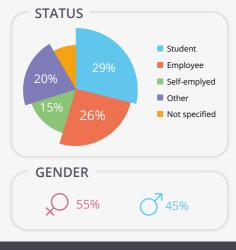

orker

We harvest, annotate and validate your Al training data **Quality Assured - Fast - Economic** by engaging our global crowd and micro-tasking solutions

Using our managed service, we develop individual solutions for your project and break tasks down into micro jobs. Jobs are processed on our online platform and solved by many qualified and tested Clickworkers in parallel. All results are

quality controlled and delivered to you according to your specification.

This field-tested process provides reliable and high-quality data sets with high throughput and outstanding scalability, at lower prices than using conventional approaches. We in addition offer self-service solutions for texts, surveys and sentiment analysis through our online marketplace.

#### OUR CROWD - >3,6M CLICKWORKER













45-54